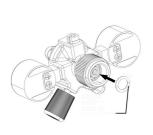

Easy to install

By using a size 6 Allen key (not included) the adapter can be screwed into the JBL pressure reducer. The conversion can be reversed at any time.

| Further information   |          |
|-----------------------|----------|
| FAQ                   | ~        |
| Blog                  | ~        |
| Press                 | ~        |
| Laboratory/calculator | ×        |
| Worth reading         | ~        |
| Spare parts           | ~        |
| Video                 | ~        |
| GarantiePlus          | ×        |
| Instructions          | <b>✓</b> |
| QR code               |          |