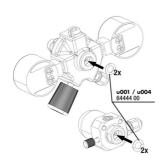

#### JBL PROFLORA Adapt u-m

Conversion adapter for the change over from disposable to refillable cylinder system

Suitable for:

- Problem-free change over from disposable to refillable cylinders
- Quick and easy installation: screw adapter onto pressure reducer, finished!
- The convertion can be reversed at any time.
- Suitable for CO2 pressure reducer JBL u001
- Package contents: adapter for change over from a disposable to a refillable cylinder system, Pro Flora um

Easy to install

By using a size 6 Allen key (not included) the adapter can be screwed into the JBL pressure reducer. The conversion can be reversed at any time.

| Further information   |          |
|-----------------------|----------|
| FAQ                   | ~        |
| Blog                  | ~        |
| Press                 | ~        |
| Laboratory/calculator | ×        |
| Worth reading         | ~        |
| Spare parts           | ~        |
| Video                 | ~        |
| GarantiePlus          | ×        |
| Instructions          | <b>✓</b> |
| QR code               |          |