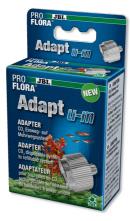

#### JBL PROFLORA Adapt u-m

Conversion adapter for the change over from disposable to refillable cylinder system

Suitable for:

- Problem-free change over from disposable to refillable cylinders
- Quick and easy installation: screw adapter onto pressure reducer, finished!
- The convertion can be reversed at any time.
- Suitable for CO2 pressure reducer JBL u001
- Package contents: adapter for change over from a disposable to a refillable cylinder system, Pro Flora um