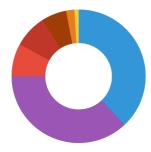

#### Composition

| corn meal     |
|---------------|
| wheat meal    |
| soy bean meal |
| salmon meal   |
| rice meal     |
| shrimp meal   |
| spinach       |