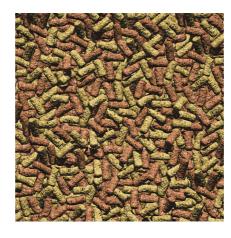

Food sticks for medium-sized to large goldfish

Suitable for:

- Complete food with the right protein/fat ratio 3:1 in accordance with the NEO index which takes temperature, function, animal size and age into account
- With wheat, salmon, shrimp and spinach for vigorous and healthy goldfish (at 10-30 °C water temperature)
- Food size M (14 mm) for fish from 15-35 cm
- Floating sticks with 20 % protein, 6 % fat, 3 % crude fibre and 9 % crude ash
- Food sticks in resealable bag (air, water and lightproof) for the preservation of quality

Date: 01.01.2024 Produced by:

| Features             |                                                                      |                                                                      |                                                                      |
|----------------------|----------------------------------------------------------------------|----------------------------------------------------------------------|----------------------------------------------------------------------|
| Food type            | food sticks                                                          | food sticks                                                          | food sticks                                                          |
| Colour               | green / red                                                          | green / red                                                          | green / red                                                          |
| Dosage               | Feed 1 – 2 times a day, as much as can be eaten within a few minutes | Feed 1 – 2 times a day, as much as can be eaten within a few minutes | Feed 1 – 2 times a day, as much as can be eaten within a few minutes |
| Transport conditions | -                                                                    | -                                                                    | -                                                                    |

#### Composition

| corn meal     |
|---------------|
| wheat meal    |
| soy bean meal |
| salmon meal   |
| rice meal     |
| shrimp meal   |
| spinach       |