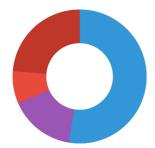

# • Analytical components

| Crude protein | 20 % |
|---------------|------|
| Fat content   | 6 %  |
| Crude fibre   | 3 %  |
| Crude ash     | 9 %  |

#### Composition

| corn meal     |
|---------------|
| wheat meal    |
| soy bean meal |
| salmon meal   |
| rice meal     |
| shrimp meal   |
| spinach       |