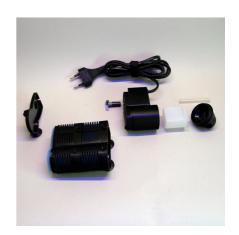

Higher filter performance

By adding one further filter module to the filter ProCristal you can increase the filter performance and prolong the service life. The module comes ready for use. Depending on the height of the aquarium the filter can be extended by up to 3 modules.