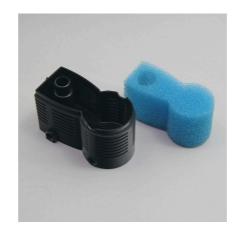

### JBL PROCRISTAL i30 FilterModul

Filter module for ProCristal i30

- Clean water, healthy fish: filter module for the extension of the ProCristal i 30
- Easy to install: attach to the underside of the ProCristal i 30.
- Ready for use, incl. filter foam.
- Extension of the filter by about 3 cm to 15.9 cm.
- Package contents: filter module for ProCristal i30, ProCristal i30 FilterModul

Higher filter performance

By adding one further filter module to the filter ProCristal you can increase the filter performance and prolong the service life. The module comes ready for use. Depending on the height of the aquarium the filter can be extended by up to 3 modules.