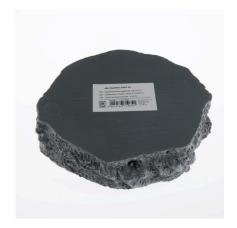

Feeding, drinking, bathing bowl for terrarium animals

Suitable for:

- Individual terrarium design: bowl in stone look for food, water or for bathing.
- Non-toxic: coloured resin does not emit any harmful substances, easy to clean and disinfect: dishwasher-proof to 65 °C
- Rescue ladder to prevent feeder animals from drowning, heavy-duty version to prevent it being accidentally knocked over
- ReptilBar the bowl for terrariums: available in various colours and sizes
- Package contents: feeding, drinking and bathing bowl for terrarium animals, ReptilBar

#### Product information

Function and decoration ReptilBar is for individual designs in terrariums. It offers both functionality and decoration. The bowl can be used as a feeding, drinking or bathing item.

Non-dangerous for dwellers JBL's ReptilBar is made of a non-toxic, through-dyed resin. It does not emit any harmful substances. The bowl has a heavy-duty, stable design to prevent accidental knocking over. The small "rescue ladder" prevents feeder animals, which sometimes end up in drinking bowls, from drowning. ReptilBar is available in various colours and sizes. The bowl is dishwasher-proof to 65 °C.