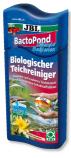

## JBL Ektol bac Pond Plus

Remedy for bacteria and fin rot

Suitable for: 🔍 🗸

CARE

PFLEGE ENTRETIEN

- Rapid and reliable treatment: remedy for ulcers, fin rot, popeye and dropsy, which often occur in spring
- For bacterial infestation in pond fish.
- Simple to use: calculate required quantity, mix with pond water in watering can, distribute evenly over pond
- JBL Online Hospital: enables you to identify fish diseases
- Contents: remedy Ektol bac Pond Plus. Dosage: 40 ml per 800 l pond water

You may also be interested in

JBL BactoPond Bacteria for biological purification of the pond

JBL BiotoPond Water conditioner for ponds

JBL AccliPond Water conditioner for ponds

Product information

Healthy fish – healthy pond Fish have feelings too – not only humans! Transport often triggers stress in fish. Bad water values can be the reason for bacteria, fungi and parasites. Remedies actively combat the pathogens and lower the risk of infection. They reduce stress hormones, protect the mucous membranes, disinfect injuries and kill off bacteria, fungi and parasites.