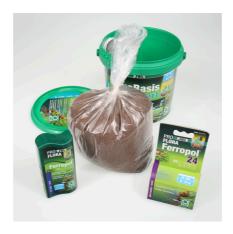

## JBL PROFLORA AquaBasis Start

Plant fertiliser starter set for freshwater aquariums

Suitable for:

- Primary care for plants: fertiliser set for freshwater aquariums with long-term nutrient substrate, basic fertiliser and daily fertiliser
- Long-term nutrient substrate mixture Aqua Basis plus as nutrient depot: contains essential plant nutrients such as iron and clay, absorbs nutrients and releases them again as required
- Basic fertiliser Ferropol for vigorous plant growth, no deficiency symptoms: iron and further essential trace elements
- Daily fertiliser Ferropol 24 the daily food for beautiful aquarium plants
- Contents: 1 bucket ProfloraStart Set. Incl. long-term nutrient substrate mixture AquaBasis plus, basic fertiliser Ferropol, daily fertiliser Ferropol 24