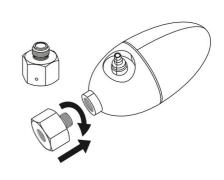

## JBL PROFLORA ADAPT u disposal for Dennerle

Adapter for Dennerle pressure reducer+JBL disp. CO2 bottles

- Makes the Dennerle pressure reducer suitable for disposable bottles u500 (M10 x 1)
- To assemble: screw the adapter into the pressure reducer, then screw the pressure reducer onto the bottle u500
- $\blacksquare$  Enables you to screw the pressure reducer (thread M10 x 1.25) t onto u500 disposable bottles with thread M10 x 1
- Dimensions (l/h/w): 22/22/22 mm
- Package contents: adapter for pressure reducer, PROFLORA ADAPT