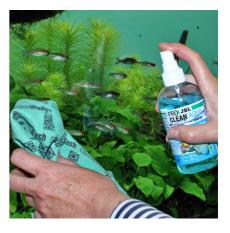

#### Effortless cleaning

PFLEGE ENTRETIEN

CARE

Spray on pane and wipe it dry with a soft lint-free cloth. Repeat if required. In case of lime deposits allow several minutes to soak in before wiping off the deposits. For lime scales above the water level inside the aquarium spray directly onto the cloth and wipe away the deposits.

Glass cleaner for the outside of aquarium panes

JBL PROCLEAN AQUA

 $\ll$ Suitable for:

CARE

PFLEGE **ENTRETIEN** 

- Clean aquarium panes: powerful glass cleaner with pump spray head
- Effortless cleaning: wet the glass pane with glass cleaner, dry it with soft lint-free cloth, if required, repeat the procedure
- Removes the most stubborn limescale, cleans with the power of nature
- Safe for fish, invertebrates and plants
- Package contents: 250 ml glass cleaner with pump sprayer for aquarium panes