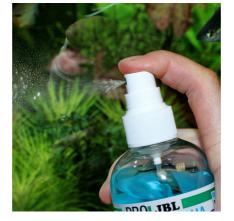

#### Effortless cleaning

PFLEGE ENTRETIEN

CARE

Spray on pane and wipe it dry with a soft lint-free cloth. Repeat if required. In case of lime deposits allow several minutes to soak in before wiping off the deposits. For lime scales above the water level inside the aquarium spray directly onto the cloth and wipe away the deposits.

Glass cleaner for the outside of aquarium panes

JBL PROCLEAN AQUA

 $\ll$ Suitable for:

CARE

PFLEGE **ENTRETIEN** 

- Clean aquarium panes: powerful glass cleaner with pump spray head
- Effortless cleaning: wet the glass pane with glass cleaner, dry it with soft lint-free cloth, if required, repeat the procedure
- Removes the most stubborn limescale, cleans with the power of nature
- Safe for fish, invertebrates and plants
- Package contents: 250 ml glass cleaner with pump sprayer for aquarium panes