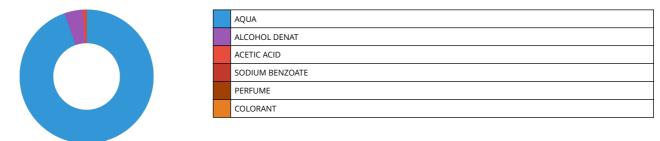

tage                       | -                 |
| For                           | -                 |
| T8 26mm (watt)                | -                 |
| T5 16mm (watt)                | -                 |
| Size                          | -                 |
| Content for                   | -                 |
| Filter container volume       | -                 |
| Volume filter media           | -                 |
| Hose connections pressure/out | -                 |
| Hose connections suction/in   | -                 |
| Delivery head                 | -                 |





### JBL PROCLEAN AQUA

| Food type        | -                |
|------------------|------------------|
| Sub product type | cleaning agent   |
| Dosing           | See instructions |

#### III Composition



INCI: https://ec.europa.eu/growth/tools-databases/cosing/







#### Additional information for the specialist trade sector

| Article data         |                    |
|----------------------|--------------------|
| Product name         | JBL PROCLEAN AQUA  |
| Art. No.             | 6460000            |
| VAT                  | 22%                |
| Sales unit (SU)      | 6                  |
| Volume packaging     | 0.61               |
| Dimensions (l/w/h)   | 55 mm/55 mm/155 mm |
| Layer                | 180                |
| Pallet               | 900                |
| Category of products | 1                  |
| Customs tariff       | 34025090           |
| Country of origin    | DE                 |
| Type of packaging    | Flasche            |

| PU 1 data        |