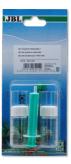

# JBL PROAQUATEST Ca Calcium Spare parts

JBL component set for water tests

Healthy aquariums with conditions close to nature
The right water values are dependent on the fish stock, any algae present and the corals. Even if the
water looks clear it can be contaminated. With bad values diseases or algae can appear in the aquarium. To maintain a healthy aquarium with conditions close to nature it is important to check and adapt the water values regularly.

Quick test to determine the calcium content

Suitable for:

- Simple and reliable monitoring of the aquarium water values. Determines the optimal calcium value for vigorous and healthy coral growth
- Easy to use: Fill cuvette with sample water, add reagents and count drops until colour changes. Number of drops x 20 = Ca content
- Reach: the number of measurements depends on the level of the calcium content
- You will find detailed information and troubleshooting tips about water analysis on the JBL website in Essentials/Aquarium
- Package contents: 1 Ca test kit, incl. 3 reagents, plastic cuvette, syringe, dosing spoon. Reagent refill separately available