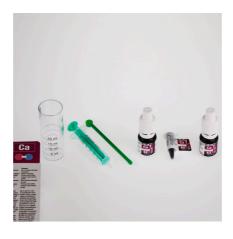

Quick test to determine the calcium content

Suitable for:

- Simple and reliable monitoring of the aquarium water values. Determines the optimal calcium value for vigorous and healthy coral growth
- Easy to use: Fill cuvette with sample water, add reagents and count drops until colour changes. Number of drops x 20 = Ca content
- Reach: the number of measurements depends on the level of the calcium content
- You will find detailed information and troubleshooting tips about water analysis on the JBL website in Essentials/Aquarium
- Package contents: 1 Ca test kit, incl. 3 reagents, plastic cuvette, syringe, dosing spoon. Reagent refill separately available

# JBL PROAQUATEST Ca Calcium Spare parts

JBL component set for water tests

Healthy aquariums with conditions close to nature
The right water values are dependent on the fish stock, any algae present and the corals. Even if the
water looks clear it can be contaminated. With bad values diseases or algae can appear in the aquarium. To maintain a healthy aquarium with conditions close to nature it is important to check and adapt the water values regularly.