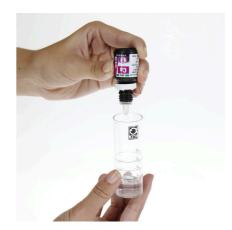

Quick test to determine the calcium content

Suitable for:

- Simple and reliable monitoring of the aquarium water values. Determines the optimal calcium value for vigorous and healthy coral growth
- Easy to use: Fill cuvette with sample water, add reagents and count drops until colour changes. Number of drops x 20 = Ca content
- Reach: the number of measurements depends on the level of the calcium content
- You will find detailed information and troubleshooting tips about water analysis on the JBL website in Essentials/Aquarium
- Package contents: 1 Ca test kit, incl. 3 reagents, plastic cuvette, syringe, dosing spoon. Reagent refill separately available