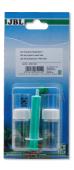

Quick test to determine the acidity

- Simple and reliable monitoring of the water values in ponds and aquariums. Determines the ideal pH value in fresh and marine water
- Quick test: fill plastic cuvette with sample water, add reagent, read value of the sample off colour chart
- When to use: daily for one week in newly set up aquariums, afterwards weekly
- You will find detailed information and troubleshooting tips about water analysis on the JBL website in Essentials/Aquarium or Pond
- Package contents: 1 complete kit with one reagent pH 3.0-10.0, 1 cuvette and 1 colour chart; contents for approx. 50 measurements

## JBL PROAQUATEST pH 3.10-10.0 Spare parts

JBL component set for water tests

JBL PROAQUATEST range colour charts

Healthy aquarium/healthy pond with conditions close to nature The right water values are dependent on the fish stock and the plants in the aquarium/pond. Even if the water looks clear it can be contaminated. With bad values diseases or algae can appear in the aquarium/pond. To maintain a healthy aquarium/pond with conditions close to nature it is important to check and adapt the water values regularly.