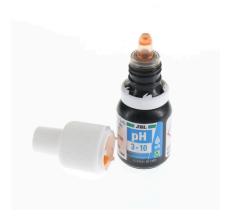

Quick test to determine the acidity

- Simple and reliable monitoring of the water values in ponds and aquariums. Determines the ideal pH value in fresh and marine water
- Quick test: fill plastic cuvette with sample water, add reagent, read value of the sample off colour chart
- When to use: daily for one week in newly set up aquariums, afterwards weekly
- You will find detailed information and troubleshooting tips about water analysis on the JBL website in Essentials/Aquarium or Pond
- Package contents: 1 complete kit with one reagent pH 3.0-10.0, 1 cuvette and 1 colour chart; contents for approx. 50 measurements