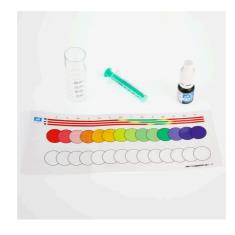

Quick test to determine the acidity

- Simple and reliable monitoring of the water values in ponds and aquariums. Determines the ideal pH value in fresh and marine water
- Quick test: fill plastic cuvette with sample water, add reagent, read value of the sample off colour chart
- When to use: daily for one week in newly set up aquariums, afterwards weekly
- You will find detailed information and troubleshooting tips about water analysis on the JBL website in Essentials/Aquarium or Pond
- Package contents: 1 complete kit with one reagent pH 3.0-10.0, 1 cuvette and 1 colour chart; contents for approx. 50 measurements