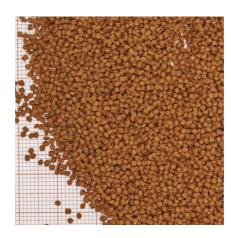

#### Pond food for all biotope fish

- Complete food with the right protein/fat ratio 4:1 in accordance with the NEO index which takes temperature, function, animal size and age into account
- With salmon, shrimps, spirulina and plant components for a nature-near nutrition for biotope fish, such as sunbleak, gudgeon, stickleback, minnow etc. (at 10-30 °C water temperature)
- Food size XS (1.5 mm) for fish from 5-15 cm
- Sinking food pearls with 34 % protein, 8 % fat, 4 % crude fibre and 12 % crude ash
- Small food pearls in resealable (air, water and lightproof) plastic tin for the preservation of quality

Date: 01.01.2024 Produced by:

3

Country: Slovenia

Language: English

| Features             |                                                                         |                                                                               |
|----------------------|-------------------------------------------------------------------------|-------------------------------------------------------------------------------|
| Material             | You will find details of the materials used under Details & Composition | You will find details of the<br>materials used under Details &<br>Composition |
| Food type            | granulates                                                              | granulates                                                                    |
| Colour               | brown                                                                   | brown                                                                         |
| Dosage               | Feed 1 – 2 times a day, as much as can be eaten within a few minutes    | Feed 1 – 2 times a day, as much as can be eaten within a few minutes          |
| Transport conditions | -                                                                       | -                                                                             |