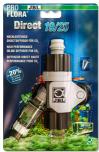

Water backflow stop for CO2 systems

Suitable for: < 🖈 🆌 🐇

- Special water backflow stop for aquarium accessories
- Accessory for CO2 systems, pH control devices and solenoid valves
- Easy to install: integrate the backflow stop between diffuser and CO2 system with the arrow in the direction to the aquarium

#### Easy to install

The special water backflow stop ensures best protection for CO2 systems, pH controllers and solenoid valves. The installation in carried out by integrating the check valve with the arrow in direction to the aquarium (between diffuser and CO2 system).