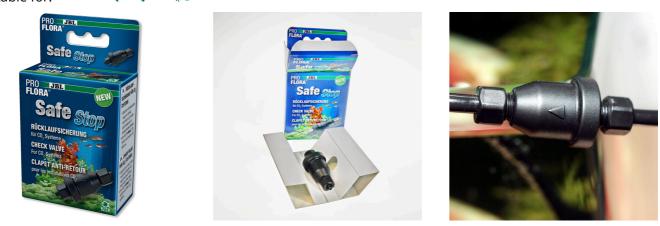

Water backflow stop for CO2 systems

Suitable for: < 🖈 🆌 🐇

- Special water backflow stop for aquarium accessories
- Accessory for CO2 systems, pH control devices and solenoid valves
- Easy to install: integrate the backflow stop between diffuser and CO2 system with the arrow in the direction to the aquarium

For CO2 hoses with Ø 4/6 mm

Package contents: water backflow stop for CO2 systems, ProFlora SafeStop

You may also be interested in

JBL PROFLORA Direct High performance direct diffuser for CO2

JBL PROFLORA Taifun М CO2 high-performance diffuser

#### Easy to install

The special water backflow stop ensures best protection for CO2 systems, pH controllers and solenoid valves. The installation in carried out by integrating the check valve with the arrow in direction to the aquarium (between diffuser and CO2 system).