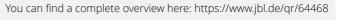

Water backflow stop for CO2 systems

Suitable for: < 🖈 🆌 🐇

- Special water backflow stop for aquarium accessories
- Accessory for CO2 systems, pH control devices and solenoid valves
- Easy to install: integrate the backflow stop between diffuser and CO2 system with the arrow in the direction to the aquarium

For CO2 hoses with Ø 4/6 mm

Package contents: water backflow stop for CO2 systems, ProFlora SafeStop

You may also be interested in

JBL PROFLORA Direct High performance direct diffuser for CO2

JBL PROFLORA Taifun М CO2 high-performance diffuser

#### Easy to install

The special water backflow stop ensures best protection for CO2 systems, pH controllers and solenoid valves. The installation in carried out by integrating the check valve with the arrow in direction to the aquarium (between diffuser and CO2 system).