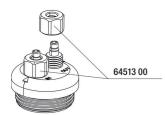

Water backflow stop for CO2 systems

Suitable for: < 🖈 🆌 🐇

- Special water backflow stop for aquarium accessories
- Accessory for CO2 systems, pH control devices and solenoid valves
- Easy to install: integrate the backflow stop between diffuser and CO2 system with the arrow in the direction to the aquarium

#### Easy to install

The special water backflow stop ensures best protection for CO2 systems, pH controllers and solenoid valves. The installation in carried out by integrating the check valve with the arrow in direction to the aquarium (between diffuser and CO2 system).