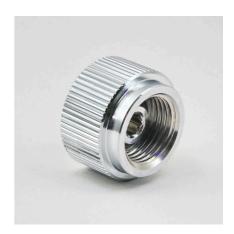

#### JBL PROFLORA Adapt u-m

Conversion adapter for the change over from disposable to refillable cylinder system

Suitable for:

- Problem-free change over from disposable to refillable cylinders
- Quick and easy installation: screw adapter onto pressure reducer, finished!
- The convertion can be reversed at any time.
- Suitable for CO2 pressure reducer JBL u001
- Package contents: adapter for change over from a disposable to a refillable cylinder system, Pro Flora u-m

### JBL PROFLORA Adapt u-m

Easy to install

By using a size 6 Allen key (not included) the adapter can be screwed into the JBL pressure reducer. The conversion can be reversed at any time.

| Further information   |   |
|-----------------------|---|
| FAQ                   | ~ |
| Blog                  | ~ |
| Press                 | ~ |
| Laboratory/calculator | × |
| Worth reading         | ~ |
| Spare parts           | ~ |
| Video                 | ~ |
| GarantiePlus          | × |
| Instructions          | ~ |
| QR code               |   |