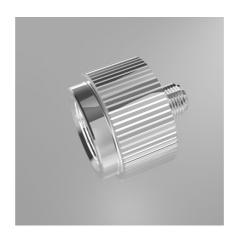

#### JBL PROFLORA Adapt u-m

Conversion adapter for the change over from disposable to refillable cylinder system

Suitable for:

- Problem-free change over from disposable to refillable cylinders
- Quick and easy installation: screw adapter onto pressure reducer, finished!
- The convertion can be reversed at any time.
- Suitable for CO2 pressure reducer JBL u001
- Package contents: adapter for change over from a disposable to a refillable cylinder system, Pro Flora u-m

### JBL PROFLORA Adapt u-m

Easy to install

By using a size 6 Allen key (not included) the adapter can be screwed into the JBL pressure reducer. The conversion can be reversed at any time.

| Further information   |   |
|-----------------------|---|
| FAQ                   | ~ |
| Blog                  | ~ |
| Press                 | ~ |
| Laboratory/calculator | × |
| Worth reading         | ~ |
| Spare parts           | ~ |
| Video                 | ~ |
| GarantiePlus          | × |
| Instructions          | ~ |
| QR code               |   |