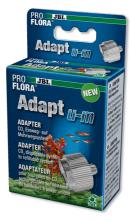

#### JBL PROFLORA Adapt u-m

Conversion adapter for the change over from disposable to refillable cylinder system

Suitable for:

- Problem-free change over from disposable to refillable cylinders
- Quick and easy installation: screw adapter onto pressure reducer, finished!
- The convertion can be reversed at any time.
- Suitable for CO2 pressure reducer JBL u001
- Package contents: adapter for change over from a disposable to a refillable cylinder system, Pro Flora u-m

### JBL PROFLORA Adapt u-m

Easy to install

By using a size 6 Allen key (not included) the adapter can be screwed into the JBL pressure reducer. The conversion can be reversed at any time.

| Further information   |   |
|-----------------------|---|
| FAQ                   | ~ |
| Blog                  | ~ |
| Press                 | ~ |
| Laboratory/calculator | × |
| Worth reading         | ~ |
| Spare parts           | ~ |
| Video                 | ~ |
| GarantiePlus          | × |
| Instructions          | ~ |
| QR code               |   |