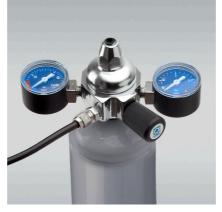

### Easy to install:

Screw the fitting onto the disposable CO2 cylinder. Connect the pressure reducer with a hose to the diffuser in the aquarium. Adjust the CO2 bubble count with the fine needle valve. The two pressure gauges indicate the cylinder and the working pressure.

Function of the pressure reducer: To reduce the pressure from the pressurised gas cylinder, a pressure reducer is screwed on (JBL PROFLORA u001 or m001). It reduces the 50-60 bar cylinder pressure to a working pressure of approx. 1.5 bar. This 1.5 bar is then dosed so precisely by a small hand wheel (fine needle valve) that individual CO2 bubbles are visible and countable in the connected bubble counter. On some pressure reducers the cylinder pressure and the working pressure are displayed on manometers. Strictly speaking, these displays are not absolutely necessary because the cylinder pressure does not slowly drop as with diving cylinders with compressed air and one would thus be warned when the cylinder is running low. Instead, the pressure stays at its maximum pressure and then drops to zero in no time. So unfortunately there is no slow decrease of the cylinder filling pressure. The working pressure would only be important if it had to be adjusted. But this is normally not necessary. But somehow, most people feel better if the two pressure gauges provide them with pressure indications.