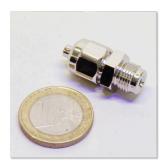

## JBL PROFLORA u001

Pressure reducer

Suitable for: <

- Safe and exact CO2 dosing for aquariums: precision pressure reducer for disposable CO2 cylinders. Cylinder pressure regulation from 60 to 1.5 bar
- Easy to use: screw fitting onto the disposable cylinder (thread M10x1). Connect the pressure reducer with hose to the diffuser in the aquarium. Adjust CO2 bubble count at fine needle valve
- Fine needle valve: exact adjustment of bubble count, preadjusted working pressure: 1.5 bar (readjustment possible), 2 pressure gauges: working and cylinder pressure, connection thread: M 10 x 1
- Safe to use: excess pressure safety valve, highest reliability: diaphragm controlled pressure reducer
- Package contents: pressure reducer for disposable CO2 bottles, ProFlora u001

Function of the pressure reducer: To reduce the pressure from the pressurised gas cylinder, a pressure reducer is screwed on (JBL PROFLORA u001 or m001). It reduces the 50-60 bar cylinder pressure to a working pressure of approx. 1.5 bar. This 1.5 bar is then dosed so precisely by a small hand wheel (fine needle valve) that individual CO2 bubbles are visible and countable in the connected bubble counter. On some pressure reducers the cylinder pressure and the working pressure are displayed on manometers. Strictly speaking, these displays are not absolutely necessary because the cylinder pressure does not slowly drop as with diving cylinders with compressed air and one would thus be warned when the cylinder is running low. Instead, the pressure stays at its maximum pressure and then drops to zero in no time. So unfortunately there is no slow decrease of the cylinder filling pressure. The working pressure would only be important if it had to be adjusted. But this is normally not necessary. But somehow, most people feel better if the two pressure gauges provide them with pressure indications.