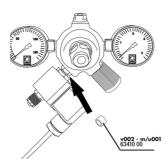

JBL PROFLORA v002 Noiseless solenoid valve

JBL PROFLORA 3 x u500 CO2 disposable storage cylinder

JBL PROFLORA Taifun Extend Extension for CO2 highperformance diffuser

JBL PROFLORA u500 500 g disposable CO2 storage cylinder

### Easy to install:

Screw the fitting onto the disposable CO2 cylinder. Connect the pressure reducer with a hose to the diffuser in the aquarium. Adjust the CO2 bubble count with the fine needle valve. The two pressure gauges indicate the cylinder and the working pressure.