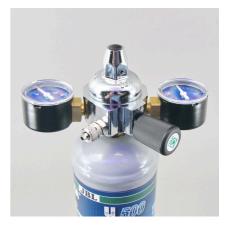

### Easy to install:

Screw the fitting onto the disposable CO2 cylinder. Connect the pressure reducer with a hose to the diffuser in the aquarium. Adjust the CO2 bubble count with the fine needle valve. The two pressure gauges indicate the cylinder and the working pressure.

Function of the pressure reducer: To reduce the pressure from the pressurised gas cylinder, a pressure reducer is screwed on (JBL PROFLORA u001 or m001). It reduces the 50-60 bar cylinder pressure to a working pressure of approx. 1.5 bar. This 1.5 bar is then dosed so precisely by a small hand wheel (fine needle valve) that individual CO2 bubbles are visible and countable in the connected bubble counter. On some pressure reducers the cylinder pressure and the working pressure are displayed on manometers. Strictly speaking, these displays are not absolutely necessary because the cylinder pressure does not slowly drop as with diving cylinders with compressed air and one would thus be warned when the cylinder is running low. Instead, the pressure stays at its maximum pressure and then drops to zero in no time. So unfortunately there is no slow decrease of the cylinder filling pressure. The working pressure would only be important if it had to be adjusted. But this is normally not necessary. But somehow, most people feel better if the two pressure gauges provide them with pressure indications.