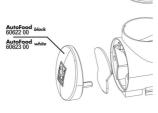

Complete holder kit for JBL Autofood

JBL Autofood Knife for

tin sealing

Automotion Automotion

JBL Autofood Auger

JBL AutoFood Food Chamber Lid

JBL AutoFood transparent food container set JBL AutoFood End cap

Easy to mount

The automatic device can be attached by suction cups or a stable clamp mounting. The mount can be rotated by 360 degrees.

| Further information   |   |
|-----------------------|---|
| FAQ                   | ~ |
| Blog                  | ~ |
| Press                 | ~ |
| Laboratory/calculator | × |
| Worth reading         | ~ |
| Spare parts           | ~ |
| Video                 | ~ |
| GarantiePlus          | × |
| Instructions          | ~ |
| QR code               |   |