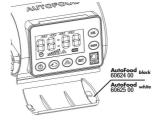

Feeds up to 4 times a day AutoFood can be set for up to 4 feeds a day. The device has an On/Off switch for the manual operation. The feeding times and the quantity can easily be set on the display. AutoFood has an air connection to keep the food dry.