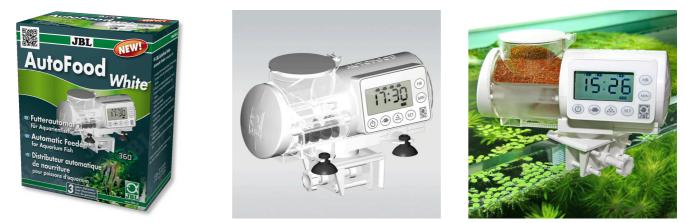

## JBL AutoFood WHITE

White automatic feeder for aquarium fish

Suitable for: < 🖈

- Practical automatic feeder: automatic feeding of aquarium fish For all granulates up to3 mm
- Easy setting: up to 4 feeds per day with individual food quantities. Holds up to 375 ml.
- On/Off switch for manual operation, easy adjustment of feeding times and quantity
- Air connection to keep the food dry, universal mounting with suction cups or mounting clamps (can rotate 360° on the mount)
- Package contents: automatic feeder for aquarium fish with mounts and 3x 1.5 V AA batteries

## JBL AutoFood WHITE

Product information

Automatic Feeding JBL's practical automatic feeder enables the automatic feeding of aquarium fish. The automatic device is suitable for all granulates up to 3 mm.

Feeds up to 4 times a day AutoFood can be set for up to 4 feeds a day. The device has an On/Off switch for the manual operation. The feeding times and the quantity can easily be set on the display. AutoFood has an air connection to keep the food dry.

Easy to mount

The automatic device can be attached by suction cups or a stable clamp mounting. The mount can be rotated by 360 degrees.

| Further information   |   |
|-----------------------|---|
| FAQ                   | ~ |
| Blog                  | ~ |
| Press                 | ~ |
| Laboratory/calculator | × |
| Worth reading         | ~ |
| Spare parts           | ~ |
| Video                 | ~ |
| GarantiePlus          | × |
| Instructions          | ~ |
| QR code               |   |