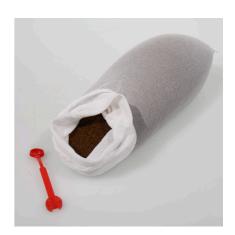

Filter material for the removal of phosphate

Suitable for:

- Removal of phosphate from aquariums: filter material for the use in aquarium filters
- To use: fill filter material into universal bag and place it in the aquarium
- Insoluble iron compound; no release of any substances into the water
- For fresh and saltwater: 340 g for the permanent binding of 18,000 mg phosphate.
- Package contents: PhosEx ultra 340 g, incl. net bag, clip