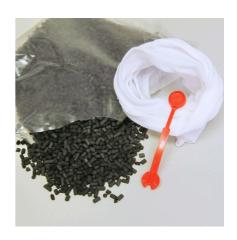

Highly activated pelletized carbon

- Removal of discolouration and high molecular organic impurities: pellet-shaped activated carbon for the use in aquarium filters
- To use: put the carbon in universal filter bag, rinse repeatedly under warm water, reflush cold. Embed in the filter.
- Adjustment to pH 8: suited for the use in the pH range from 7.5 to 8.5, can be used immediately
- No release of bound substances, 100% free of phosphate, pH-neutral and conductance neutral, suitable for Malawi and Tanganyika aquariums
- Package contents: 1 packet pelletized carbon. Incl. net bag, clip