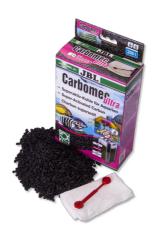

Highly activated pelletized carbon

- Removal of discolouration and high molecular organic impurities: pellet-shaped activated carbon for the use in aquarium filters
- To use: put the carbon in universal filter bag, rinse repeatedly under warm water, reflush cold. Embed in the filter.
- Adjustment to pH 8: suited for the use in the pH range from 7.5 to 8.5, can be used immediately
- No release of bound substances, 100% free of phosphate, pH-neutral and conductance neutral, suitable for Malawi and Tanganyika aquariums
- Package contents: 1 packet pelletized carbon. Incl. net bag, clip

Fine filtering

JBL Carbomec ultra is an activated carbon in pellet form with high adsorbtion capacity. It is well suited for the long-term removal of discolouration and high molecular organic impurities from freshwater and marine aquariums. Carbomec ultra is adjusted to pH 8 and therefore suited for use in the pH range from 7.5 to 8.5.