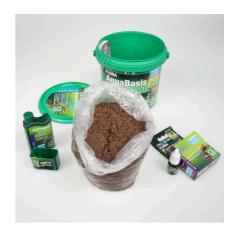

## JBL PROFLORA AquaBasis Start

Plant fertiliser starter set for freshwater aquariums

Suitable for:

- Primary care for plants: fertiliser set for freshwater aquariums with long-term nutrient substrate, basic fertiliser and daily fertiliser
- Long-term nutrient substrate mixture Aqua Basis plus as nutrient depot: contains essential plant nutrients such as iron and clay, absorbs nutrients and releases them again as required
- Basic fertiliser Ferropol for vigorous plant growth, no deficiency symptoms: iron and further essential trace elements
- Daily fertiliser Ferropol 24 the daily food for beautiful aquarium plants
- Contents: 1 bucket ProfloraStart Set. Incl. long-term nutrient substrate mixture AquaBasis plus, basic fertiliser Ferropol, daily fertiliser Ferropol 24

## JBL PROFLORA AquaBasis Start

Nutrition for aquarium plants Healthy plants prevent algae growth, supply oxygen, remove pollutants, provide hiding places and reduce pathogens.

Healthy plants = healthy fish For the plants to flourish the following demands have to be met: Light as an energy source for photosynthesis CO2, nutrients and trace elements as growth promoters.

With the JBL plant care products you supply the plants with all their main nutrients and essential trace elements. This way the plants can absorb all the nutrients they need over the leaves and roots, and deficiencies (such as iron deficiency) are thus prevented.