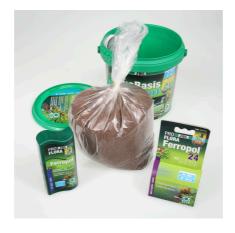

## JBL PROFLORA AquaBasis Start

Plant fertiliser starter set for freshwater aquariums

Suitable for:

- Primary care for plants: fertiliser set for freshwater aquariums with long-term nutrient substrate, basic fertiliser and daily fertiliser
- Long-term nutrient substrate mixture Aqua Basis plus as nutrient depot: contains essential plant nutrients such as iron and clay, absorbs nutrients and releases them again as required
- Basic fertiliser Ferropol for vigorous plant growth, no deficiency symptoms: iron and further essential trace elements
- Daily fertiliser Ferropol 24 the daily food for beautiful aquarium plants
- Contents: 1 bucket ProfloraStart Set. Incl. long-term nutrient substrate mixture AquaBasis plus, basic fertiliser Ferropol, daily fertiliser Ferropol 24

## JBL PROFLORA AquaBasis Start

Nutrition for aquarium plants Healthy plants prevent algae growth, supply oxygen, remove pollutants, provide hiding places and reduce pathogens.

Healthy plants = healthy fish For the plants to flourish the following demands have to be met: Light as an energy source for photosynthesis CO2, nutrients and trace elements as growth promoters.

With the JBL plant care products you supply the plants with all their main nutrients and essential trace elements. This way the plants can absorb all the nutrients they need over the leaves and roots, and deficiencies (such as iron deficiency) are thus prevented.