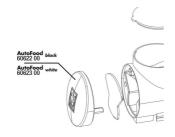

Complete suction cup set (2x) for JBL Autofood

Complete holder kit for JBL Autofood

JBL Autofood Knife for tin sealing

JBL Autofood Auger

JBL AutoFood transparent food container set

JBL AutoFood End cap

JBL AutoFood Battery compartment lid

The feeder can be mounted by suction cups or with a sturdy clamp mount. The holder can be rotated through 360 °.

With the help of an included adapter ring, the JBL PRONOVO 250 ml tins also fit on the automatic feeder if the volume is to be increased from 125 ml to 375 ml. Otherwise the food is filled into the feeder - then the format of the tin does not matter.