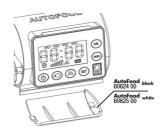

The automatic feeder is available in white and black.

Feeds up to 4 times a day
The JBL PRONOVO AutoFood can be programmed for up to 4 feeds a day. The feeder has an on/off
switch for manual operation. The feeding times and quantity can be easily set on the display. The feeder has an air connection to keep food dry.