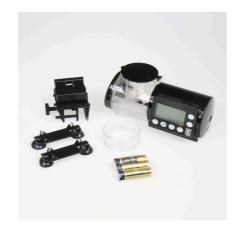

Complete suction cup set (2x) for JBL Autofood

Complete holder kit for JBL Autofood

JBL Autofood Knife for tin sealing

JBL Autofood Auger

JBL AutoFood transparent food container set

JBL AutoFood End cap

JBL AutoFood Battery compartment lid