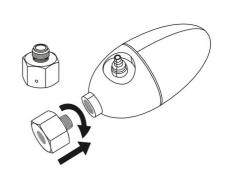

## JBL PROFLORA ADAPT u disposal for Dennerle

Adapter for Dennerle pressure reducer+JBL disp. CO2 bottles

- Makes the Dennerle pressure reducer suitable for disposable bottles u500 (M10 x 1)
- To assemble: screw the adapter into the pressure reducer, then screw the pressure reducer onto the bottle u500
- $\blacksquare$  Enables you to screw the pressure reducer (thread M10 x 1.25) t onto u500 disposable bottles with thread M10 x 1
- Dimensions (l/h/w): 22/22/22 mm
- Package contents: adapter for pressure reducer, PROFLORA ADAPT