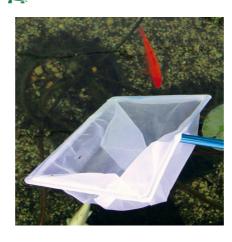

# Product information

TO MAKE CATCHING FISH EASIER With the JBL fish net you can catch the fish without causing stress or injury. The pond catch net has a telescopic aluminium handle and a robust net. Is also often used for removing leaves from the pond