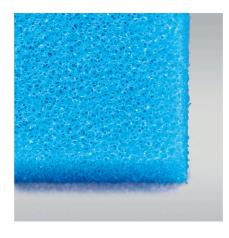

Fine foam for filters to combat all kinds of water cloudiness

- Quick elimination of all kinds of cloudiness in freshwater and marine water aquariums and in pond water: reusable foam for use in the filter
- Easy to use: cut the foam to the size you need (suitable for all filters). Layer as filter stage for pre- and long-term filtering
- Crystal-clear water: filters off floating algae and cloudiness. Offers a large surface for the settling of cleansing bacteria
- No release of harmful substances water neutral fine foam with 30 ppi pore size
- Contents: 1 washable foam filter mat for aquariums (50x50 cm) for all types of filter; available in 2.5 cm, 5 cm and 10 cm thickness

Fine filtering

The fine material filters even the smallest particles (1/1000 mm upwards) out of the water. This removes floating algae and very fine turbidity from the water almost immediately.

Absolutely safe

No release of pollutants into the water thanks to neutral foam. Open-pored through dedicated high-pressure treatment.

Quality of foam:

Foams used in aquaristics with live animals must always be subjected to a pollutant test, as most plastics release problematic plasticisers into the water. All the plastics used by JBL have passed this test and do NOT release any harmful substances into the water.