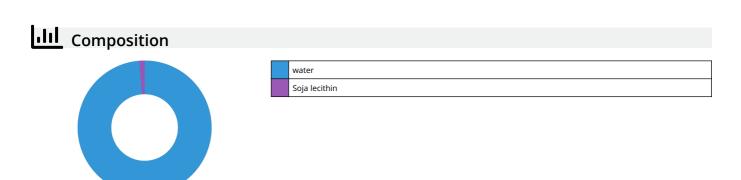

| Size                          | -                                  |
| Content for                   | -                                  |
| Filter container volume       | -                                  |
| Volume filter media           | -                                  |
| Hose connections pressure/out | -                                  |
| Hose connections suction/in   | -                                  |



Date: 01.01.2024 Produced by:







| Technical data |   |
|----------------|---|
| Delivery head  | - |







| Food type        | vitamins / minerals                      |
|------------------|------------------------------------------|
| Sub product type | supplementary food for terrarium animals |
| Dosing           |                                          |





Country: Sweden

Language: English









### Additional information for the specialist trade sector

| Article data         |                                    |
|----------------------|------------------------------------|
| Product name         | JBL PROTERRA REPTILE FLUID<br>50ml |
| Art. No.             | 7253128                            |
| VAT                  | 25%                                |
| Sales unit (SU)      | 6                                  |
| Volume packaging     | 0.407l                             |
| Dimensions (l/w/h)   | 36 mm/79 mm/143 mm                 |
| Layer                | 378                                |
| Pallet               | 1512                               |
| Category of products | 1                                  |
| Customs