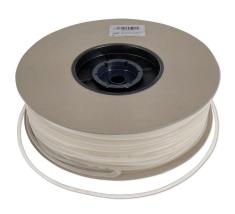

Semi-transparent air hose wound on a reel

- Multi-purpose hose for air supply etc. in aquariums & ponds
- Semi-transparent hose made of silicone-like material, highly flexible, free of heavy metals
- Extremely long service life and very flexible
- Diameter: 4/6 mm (inside/outside diameter)
- Package contents: one environmentally friendly cardboard reel with 180 m rolled up (unkinked) hose. Colour: semi-transparent

# JBL aquarium tubing silicone Product details

| Article data             |                                                    |
|--------------------------|----------------------------------------------------|
| Product name             | JBL silicone aquarium air tubing 4/6, by the metre |
| Art. No.                 | 6114000                                            |
| EAN number               | 4014162611406                                      |
| EAN as barcode           |                                                    |
| Ø hose                   | 4/6 mm                                             |
| Length                   | 180 m                                              |
| Expiry months            | -                                                  |
| RRP incl. VAT            | 1,90 €                                             |
| Base price               | 1.9 €                                              |
| Nominal filling quantity | 1 m                                                |
| Base quantity            | 1 m                                                |
| Gross weight             | 21 g                                               |
| Net weight               | 21 g                                               |
| Weight change            | -                                                  |