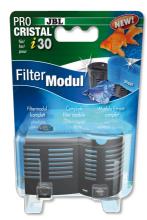

Filter module for ProCristal i30

- Clean water, healthy fish: filter module for the extension of the ProCristal i 30
- Easy to install: attach to the underside of the ProCristal i 30.
- Ready for use, incl. filter foam.
- Extension of the filter by about 3 cm to 15.9 cm.
- Package contents: filter module for ProCristal i30, ProCristal i30 FilterModul

## Higher filter performance

By adding one further filter module to the filter ProCristal you can increase the filter performance and prolong the service life. The module comes ready for use. Depending on the height of the aquarium the filter can be extended by up to 3 modules.