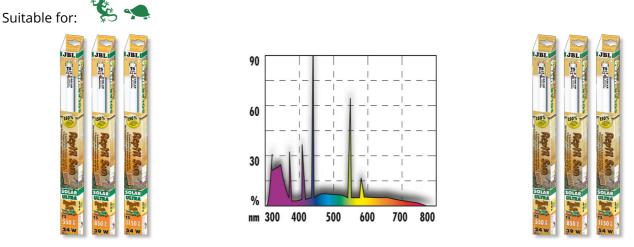

Special T5 terrarium fluoresc. tube for desert animals

- For all desert animals which are exposed to full sunlight in their natural habitat
- Light spectrum, adapted to the natural light conditions of diurnal desert animals
- High UV output: facilitates activity, appetite and species-specific reproductive behaviour with 63 % UV-A, ideal calcium metabolism thanks to 12 % UV-B
- Daily operation time 9-11 hours
- Colour rendering and full spectrum are guaranteed for 12 months. Includes reminder label for replacement

### The right light for your terrarium

The terrarium light Solar Reptil Sun Ultra is especially well suited for desert animals (e.g. bearded dragons, spiny-tailed agamas) and animals, which are exposed to full sunlight in their natural habitat (e. g. turtles, chameleons).

Large UV output 63% UV-A promotes the activity, the appetite and the species-specific reproductive behaviour. The UV-B radiation of 12 % ensures an optimal calcium metabolism.