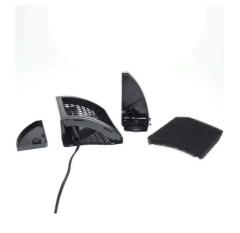

Filter module to extend CristalProfi m

Suitable for: < 🖈 🐋

- To extend the CristalProfi m internal filter: complete filter module
- Easy to install: mount at the bottom of the internal filter.
- Same shape as CP m internal filter.
- Height 12 cm.
- Package contents: to extend the CristalProfi m internal filter, CristalProfi m greenline module

# JBL CristalProfi m greenline Module

Product information