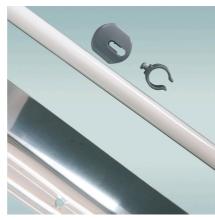

#### Holder for fluorescent tubes

- Plastic holders to attach fluorescent tubes to the reflectors. For the optimal illumination of the aquarium/terrarium
- Easy assembly: fix clip through the hole at lower reflector panel, click clip holder at the upper panel to the clip. Fix it by sliding. Optimal clip attachment makes changing the clip easy
- Clip made of UV-resistant plastic
- Not suitable for fluorescent tubes switched in tandem
- Package contents: clip holders for fluorescent tubes (2 pcs.), Clip Set Solar Reflect

Holders to attach fluorescent tubes to the reflectors

Attach clip to the lower reflector panel, click clip holder at the upper panel to the clip. Not suitable for fluorescent tubes switched in tandem.

| Further information   |          |
|-----------------------|----------|
| FAQ                   | <b>✓</b> |
| Blog                  | ~        |
| Press                 | ×        |
| Laboratory/calculator | ×        |
| Worth reading         | ~        |
| Spare parts           | ×        |
| Video                 | ×        |
| GarantiePlus          | ×        |
| Instructions          | ×        |
| QR code               |          |