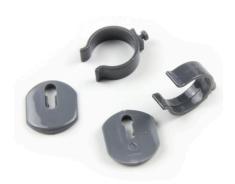

## JBL SOLAR REFLECT Clip Set

#### Holder for fluorescent tubes

- Plastic holders to attach fluorescent tubes to the reflectors. For the optimal illumination of the aquarium/terrarium
- Easy assembly: fix clip through the hole at lower reflector panel, click clip holder at the upper panel to the clip. Fix it by sliding. Optimal clip attachment makes changing the clip easy
- Clip made of UV-resistant plastic
- Not suitable for fluorescent tubes switched in tandem
- Package contents: clip holders for fluorescent tubes (2 pcs.), Clip Set Solar Reflect