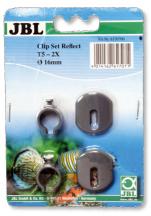

## JBL SOLAR REFLECT Clip Set

#### Holder for fluorescent tubes

- Plastic holders to attach fluorescent tubes to the reflectors. For the optimal illumination of the aquarium/terrarium
- Easy assembly: fix clip through the hole at lower reflector panel, click clip holder at the upper panel to the clip. Fix it by sliding. Optimal clip attachment makes changing the clip easy
- Clip made of UV-resistant plastic
- Not suitable for fluorescent tubes switched in tandem
- Package contents: clip holders for fluorescent tubes (2 pcs.), Clip Set Solar Reflect