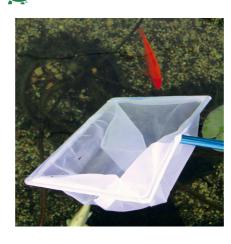

### JBL Pond Net, long

Pond net with 190 cm telescopic handle

Suitable for:

- Catching pond fish gently: robust net with aluminium handle
- Telescopic handle expandable to 190 cm, with handle reinforcement
- To make catching fish easier: stable net fabric, particularly durable netting, reinforced handle for daily
- Available with fine-meshed white or coarse meshed black net
- Contents: 1 JBL pond net with telescopic handle, 190 cm length, 35 x 30 cm

# Product information

TO MAKE CATCHING FISH EASIER With the JBL fish net you can catch the fish without causing stress or injury. The pond catch net has a telescopic aluminium handle and a robust net. Is also often used for removing leaves from the pond