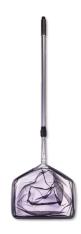

### JBL Pond Net, long

Pond net with 190 cm telescopic handle

Suitable for:

- Catching pond fish gently: robust net with aluminium handle
- Telescopic handle expandable to 190 cm, with handle reinforcement
- To make catching fish easier: stable net fabric, particularly durable netting, reinforced handle for daily
- Available with fine-meshed white or coarse meshed black net
- Contents: 1 JBL pond net with telescopic handle, 190 cm length, 35 x 30 cm

# Product information

TO MAKE CATCHING FISH EASIER With the JBL fish net you can catch the fish without causing stress or injury. The pond catch net has a telescopic aluminium handle and a robust net. Is also often used for removing leaves from the pond