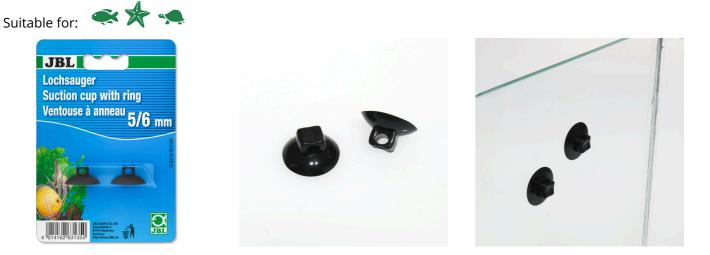

### JBL suction cup with hole, 5/6 mm

Suction cups for objects with 6 mm in diameter

- Suction cups to fix thermometers in aquariums and terrariums
- Firm hold: thermometer does not slip, thermometer remains easy to read
- Suction holders, suitable for all objects 6 mm in diameter, e.g. thermometer, air hose
- Easy to attach: put the object through the closed suction holder and attach it with the suction pad to the aquarium/terrarium
- Package contents: 1 pack suction cups with hole (2 pcs.). Ø 0.6 cm

# JBL suction cup with hole, 5/6 mm

Product information

Fixing of objects in the aquarium With the JBL rubber suction holders you can fix easily and secure objects such as thermometers in the aquarium.

Easy attachment