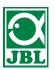

# JBL suction cup with hole, 5/6 mm

Product information

Fixing of objects in the aquarium With the JBL rubber suction holders you can fix easily and secure objects such as thermometers in the aquarium.

Easy attachment

Press object into the clip and place it at the desired place.

| Further information   |   |
|-----------------------|---|
| FAQ                   | ~ |
| Blog                  | × |
| Press                 | × |
| Laboratory/calculator | × |
| Worth reading         | × |
| Spare parts           | × |
| Video                 | × |
| GarantiePlus          | × |
| Instructions          | × |
| QR code               |   |