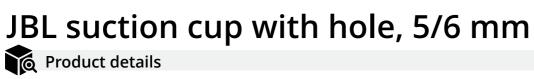

# JBL suction cup with hole, 5/6 mm

Product information

Fixing of objects in the aquarium With the JBL rubber suction holders you can fix easily and secure objects such as thermometers in the aquarium.

Easy attachment

Press object into the clip and place it at the desired place.

| Further information   |   |
|-----------------------|---|
| FAQ                   | ~ |
| Blog                  | × |
| Press                 | × |
| Laboratory/calculator | × |
| Worth reading         | × |
| Spare parts           | × |
| Video                 | × |
| GarantiePlus          | × |
| Instructions          | × |
| QR code               |   |