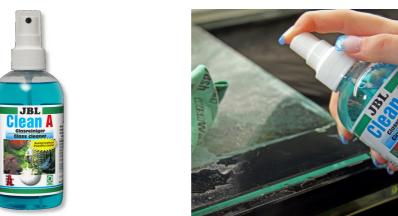

## JBL Clean A

Glass cleaner for the outside of aquarium panes

Suitable for: < 🖈 🎺 🛸

- Clean aquarium panes: powerful glass cleaner with pump spray head
- Effortless cleaning: Wet the glass pane with glass cleaner, dry it with soft lint-free cloth, if required, repeat the procedure
- Dissolves most stubborn lime-scale, cleans with the power of nature
- Safe for fish and plants
- Contents: glass cleaner for aquarium panes, CleanA

The JBL Clean A even dissolves most stubborn lime-scale on the outside of all aquarium panes.

Effortless cleaning Spray on pane and wipe it dry with a soft lint-free cloth. Repeat, if required. In case of lime deposits allow several minutes to soak in before wiping off the deposit. In case of lime scales over the water level in the aquarium spray directly on the cloth and wipe away the deposits.