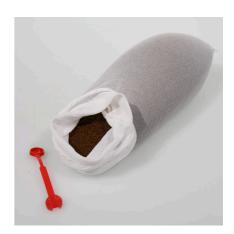

Filter material for the removal of phosphate

Suitable for:

- Removal of phosphate from aquariums: filter material for the use in aquarium filters
- To use: fill filter material into universal bag and place it in the aquarium
- Insoluble iron compound; no release of any substances into the water
- For fresh and saltwater: 340 g for the permanent binding of 18,000 mg phosphate.
- Package contents: PhosEx ultra 340 g, incl. net bag, clip