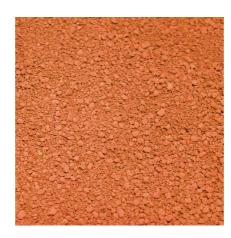

Filter material for the removal of phosphate

Suitable for:

- Removal of phosphate from aquariums: filter material for the use in aquarium filters
- To use: fill filter material into universal bag and place it in the aquarium
- Insoluble iron compound; no release of any substances into the water
- For fresh and saltwater: 340 g for the permanent binding of 18,000 mg phosphate.
- Package contents: PhosEx ultra 340 g, incl. net bag, clip

# TECHNICAL PRODUCTS TECHNIK TECHNIQUE

| Features             |                                                |
|----------------------|------------------------------------------------|
| Animal size          | For all animal sizes                           |
| Animal age group     | All aquarium fish                              |
| Volume of habitat    | 200 L                                          |
| Material             | Natural zeolite, aluminium oxide, ferric oxide |
| Food type            | -                                              |
| Colour               | red / brown                                    |
| Dosage               | 340 g per 200 l                                |
| Transport conditions | -                                              |