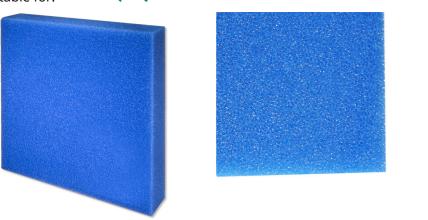

Coarse foam for filters to combat all kinds of water cloudiness

Suitable for: < 🖈 🖌 🛸

- Quick elimination of cloudiness in freshwater and saltwater aquariums and in ponds: reusable foam for the use in filter
- Easy to use: cut the foam to the size you need (suitable for all filters). Layer as filter stage for pre- and long-term filtering
- Crystal-clear water: filters off floating algae and all kinds of clouding. Provides very large surface for the settlement of cleansing bacteria
- No release of harmful substances water neutral fine foam with 10 ppi pore size
- Contents: 1 washable foam filter mat for aquariums (50x50 cm) for all types of filter; available in 2.5 cm, 5 cm and 10 cm thickness

Product details

| Article data             |                                             |                                           |                                            |
|--------------------------|---------------------------------------------|-------------------------------------------|--------------------------------------------|
| Product name             | JBL Filter Foam blue coarse<br>50x50x2.5 cm | JBL Filter Foam blue coarse<br>50x50x5 cm | JBL Filter Foam blue coarse<br>50x50x10 cm |
| Art. No.                 | 6256500                                     | 6256000                                   | 6256600                                    |
| EAN number               | 4014162625656                               | 4014162286956                             | 4014162625663                              |
| EAN as barcode           |                                             |                                           |                                            |
| Height                   | 2,5 cm                                      | 5 cm                                      | 10 cm                                      |
| Size                     | 50x50 cm                                    | 50x50 cm                                  | 50x50 cm                                   |
| Expiry months            | -                                           | -                                         | -                                          |
| RRP incl. VAT            | 13,18€                                      | 27,45€                                    | 45,21 €                                    |
| Base price               | -                                           | -                                         | -                                          |
| Nominal filling quantity | -                                           | -                                         | -                                          |
| Base quantity            | 1                                           | 1                                         | 1                                          |
| Gross weight             | 151 g                                       | 308 g                                     | 563 g                                      |
| Net weight               | 149 g                                       | 306 g                                     | 561 g                                      |
| Weight change            | 1000                                        | 1000                                      | 1000                                       |
| <b></b>                  | ·                                           | ·                                         | ·                                          |
| Disposal                 |                                             | 1                                         |                                            |
| Product name             | JBL Filter Foam blue coarse 50x50x2.5 cm    | JBL Filter Foam blue coarse<br>50x50x5 cm | JBL Filter Foam blue coarse 50x50x10 cm    |
| Art. No.                 | 6256500                                     | 6256000                                   | 6256600                                    |
| Green dot                | $\checkmark$                                | ✓                                         | ✓                                          |
| Group electronic waste   | -                                           | -                                         | -                                          |
| Disposal weight          | -                                           | -                                         | -                                          |
| Battery type             | -                                           | -                                         | -                                          |
| Battery return           | -                                           | -                                         | -                                          |
| Battery rechargeable     | -                                           | -                                         | -                                          |
| Disposal weight battery  | -                                           | -                                         | -                                          |
| Non-returnable glass     | -                                           | -                                         | -                                          |
|                          |                                             |                                           |                                            |