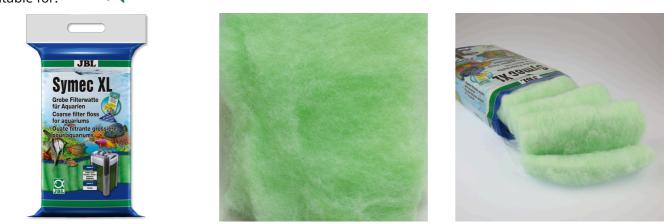

Coarse filter wool to remove all types of water cloudiness

Suitable for: < 🖈 🔩

- Fast removal of all types of cloudiness in freshwater and marine aquariums: coarse filter wool for aquarium filters
- Easy to use: select quantity of wool (suitable for all filters) as required. Insert as last filter stage. Removal required when water flow rate decreases.
- Crystal-clear water: filters off all types of cloudiness and particles. Although rinsing is possible we recommend exchanging it instead
- No release of pollutants and fibres fully synthetic, residue-free filter wool
- Contents: 1 pack of coarse filter wool for aquarium filters

Easy to use

Put corresponding amount of filter wool as last filter stage into the filter. Avoid gaps between the inner wall and filter.

Can be used without fear of side effects No release of pollutants into the aquarium thanks to residue-free wool.

| Article data             |                                        |
|--------------------------|----------------------------------------|
| Product name             | JBL Symec XL Filter floss 250 g, green |
| Art. No.                 | 6232500                                |
| EAN number               | 4014162623256                          |
| EAN as barcode           |                                        |
| Content                  | 250 g                                  |
| -                        | -                                      |
| Expiry months            | -                                      |
| RRP incl. VAT            | 8,44 €                                 |
| Base price               | 33.76 €                                |
| Nominal filling quantity | 250 g                                  |
| Base quantity            | 1 kg                                   |
| Gross weight             | 256 g                                  |
| Net weight               | 250 g                                  |
| Weight change            | 1000                                   |

#### TECHNICAL PRODUCTS TECHNIK TECHNIQUE

| Features             |                                                                                                                                                                                                                                                                                                                                                                                                                          |
|----------------------|--------------------------------------------------------------------------------------------------------------------------------------------------------------------------------------------------------------------------------------------------------------------------------------------------------------------------------------------------------------------------------------------------------------------------|
| Animal species       | Arowana, Axolotl, Barbels, Bettas,<br>Bichirs/reedfish, Blowfish, Catfish,<br>Cichlids (South America), Corals,<br>Crayfish, Danions, Discus, Dwarf<br>shrimps, Flowerhorn, Gobies,<br>Goldfish, Gouramis, Guppy,<br>Juvenile fish, Killifish, Livebearers,<br>Loaches, Newts, Panchaxes,<br>Rainbowfish, Snails, Spiny eels,<br>Terrapins, Tetra, Tropical<br>terrapins, Veiltails, freshwater<br>butterflyfish, turtle |
| Animal size          | For all animal sizes                                                                                                                                                                                                                                                                                                                                                                                                     |
| Animal age group     | All aquarium fish                                                                                                                                                                                                                                                                                                                                                                                                        |
| Volume of habitat    | For all aquariums                                                                                                                                                                                                                                                                                                                                                                                                        |
| Material             | Polyester                                                                                                                                                                                                                                                                                                                                                                                                                |
| Food type            | -                                                                                                                                                                                                                                                                                                                                                                                                                        |
| Colour               | green                                                                                                                                                                                                                                                                                                                                                                                                                    |
| Dosage               | -                                                                                                                                                                                                                                                                                                                                                                                                                        |
| Transport conditions | -                                                                                                                                                                                                                                                                                                                                                                                                                        |