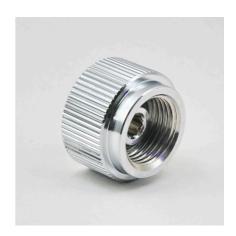

### JBL PROFLORA Adapt u-m

Conversion adapter for the change over from disposable to refillable cylinder system

Suitable for:

- Problem-free change over from disposable to refillable cylinders
- Quick and easy installation: screw adapter onto pressure reducer, finished!
- The convertion can be reversed at any time.
- Suitable for CO2 pressure reducer JBL u001
- Package contents: adapter for change over from a disposable to a refillable cylinder system, Pro Flora um

#### JBL PROFLORA Adapt u-m