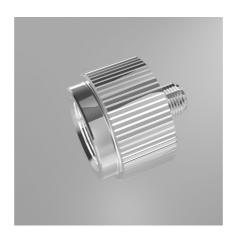

### JBL PROFLORA Adapt u-m

Conversion adapter for the change over from disposable to refillable cylinder system

Suitable for:

- Problem-free change over from disposable to refillable cylinders
- Quick and easy installation: screw adapter onto pressure reducer, finished!
- The convertion can be reversed at any time.
- Suitable for CO2 pressure reducer JBL u001
- Package contents: adapter for change over from a disposable to a refillable cylinder system, Pro Flora um

#### JBL PROFLORA Adapt u-m