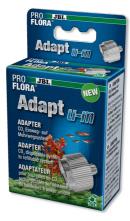

### JBL PROFLORA Adapt u-m

Conversion adapter for the change over from disposable to refillable cylinder system

Suitable for:

- Problem-free change over from disposable to refillable cylinders
- Quick and easy installation: screw adapter onto pressure reducer, finished!
- The convertion can be reversed at any time.
- Suitable for CO2 pressure reducer JBL u001
- Package contents: adapter for change over from a disposable to a refillable cylinder system, Pro Flora um

#### JBL PROFLORA Adapt u-m