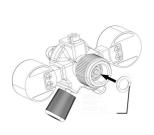

Easy to install

By using a size 6 Allen key (not included) the adapter can be screwed into the JBL pressure reducer. The conversion can be reversed at any time.

| Further information   |             |
|-----------------------|-------------|
| FAQ                   | ~           |
| Blog                  | ~           |
| Press                 | <b>&gt;</b> |
| Laboratory/calculator | ×           |
| Worth reading         | ~           |
| Spare parts           | ~           |
| Video                 | ~           |
| GarantiePlus          | ×           |
| Instructions          | ~           |
| QR code               |             |