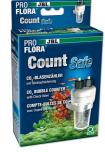

## JBL PROFLORA Direct Membrane 12/16,16/22,19/25

**Replacement diaphragm for ProFlora Direct** 

- Membrane ensures the finest atomization of the CO2 in the JBL diffuser ProFlora Direct
- Switch off filter; screw on diffuser, replace diaphragm and screw diffuser together again
- Finest atomization of the CO2 in the diffuser, high-quality material
- A yearly replacement of the diaphragm is recommended
- Package contents: replacement diaphragm for ProFlora Direct, Proflora Direct Membrane 12/16, 16/22, 19/25, incl. 2 seal rings.

### Easy to install

The ProFlora Direct Membrane ensures the finest atomization of the CO2 in the diffuser and can be replaced with just a few single steps in the JBL ProFlora direct.

| Further information   |   |
|-----------------------|---|
| FAQ                   | ~ |
| Blog                  | ~ |
| Press                 | ~ |
| Laboratory/calculator | × |
| Worth reading         | ~ |
| Spare parts           | × |
| Video                 | ~ |
| GarantiePlus          | × |
| Instructions          | ~ |
| QR code               |   |