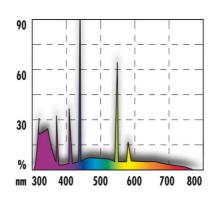

Large UV output 63% UV-A promotes the activity, the appetite and the species-specific reproductive behaviour. The UV-B radiation of 12 % ensures an optimal calcium metabolism.

| Electronic label / illuminant |                                        |                                            |
|-------------------------------|----------------------------------------|--------------------------------------------|
| Product name                  | JBL SOLAR REPTIL SUN ULTRA 550 mm-24 W | JBL SOLAR REPTIL SUN ULTRA<br>1150 mm-54 W |
| Art. No.                      | 6159700                                | 6159900                                    |
| Ambient temperature           | 22 °C                                  | 22 °C                                      |
| Start time                    | 1 s                                    | 1 s                                        |
| Mercury                       | ✓                                      | ✓                                          |
| Tube length                   | 549 mm                                 | 1149 mm                                    |
| Service life                  | 20000 h                                | 20000 h                                    |
| Lumen                         | 650 lm                                 | 1700 lm                                    |
| CRI value                     | 90                                     | 90                                         |
| Dimmable                      | ✓                                      | ✓                                          |
| Switching cycles              | 10000                                  | 10000                                      |
| PAR value                     | -                                      | -                                          |
| Energy efficiency class       | G                                      | G                                          |
| UV-A                          | 63                                     | 63                                         |
| UV-B                          | 12                                     | 12                                         |
| UV-C                          | -                                      | -                                          |
| Colour temperature            | 7400 K                                 | 7400 K                                     |
| Base designation              | T5                                     | T5                                         |