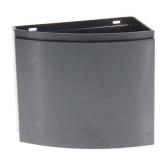

## JBL CristalProfi m greenline Module

Filter module to extend CristalProfi m

Suitable for: < 🖈 🐋

- To extend the CristalProfi m internal filter: complete filter module
- Easy to install: mount at the bottom of the internal filter.
- Same shape as CP m internal filter.
- Height 12 cm.
- Package contents: to extend the CristalProfi m internal filter, CristalProfi m greenline module