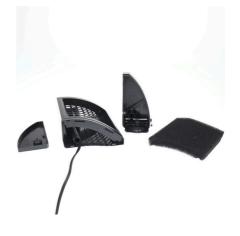

## JBL CristalProfi m greenline Module

Filter module to extend CristalProfi m

Suitable for: < 🖈 🐋

- To extend the CristalProfi m internal filter: complete filter module
- Easy to install: mount at the bottom of the internal filter.
- Same shape as CP m internal filter.
- Height 12 cm.
- Package contents: to extend the CristalProfi m internal filter, CristalProfi m greenline module