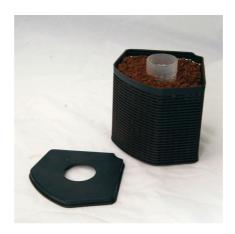

Phosphate remover cartridge for JBL CristalProfi i

- Solves algae problems by removing the algae nutrient phosphate from the aquarium water
- Just insert the filter cartridge into the filter basket of the JBL internal filter (CristalProfi i 60, 80, 100, 200) instead of the filter sponge
- Completely ready for use with inner pipe. Can be refilled with JBL PhosEx ultra if required
- Replace after 2-3 months or check phosphate content with JBL phosphate test and use new filter insert if phosphate level has risen again (or refill with JBL PhosEx ultra)
- Package contents: 1 filter insert with 190 ml PhosEx ultra phosphate remover for 50 100 l