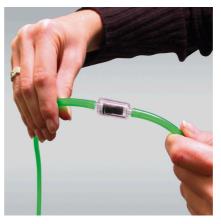

## JBL backflow protection

Backflow stop for air pumps

Suitable for: < 🖈 🏏

- Protects devices such as diaphragm pumps against backflow of aquarium water
- Easy to install: insert the backflow stop between air pump and air stone or other air-operated accessories with the arrow pointing towards the aquarium
- For air hoses 4/6 mm in diameter
- Accessory for air hoses, diaphragm pumps and air-operated accessories: special water backflow stop
- Package contents: 1 backflow stop for air pumps with air connection 4/6 mm

## Product information

All air pumps need to be protected against back-flowing water. For this reason the JBL backflow stop has been developed. This "check valve" just needs to be integrated into the air carrying hose. The arrow on the backflow stop indicates the mounting direction. It needs to pointing away from the air pump. Tip: install the backflow stop as close as possible to the water surface to stop a possible backflow in good time. Note: check valves for air do not work with CO2! These check valves are also unsuitable for air pipes because the air pressure of the air pumps is not high enough to open the CO2 check valves.