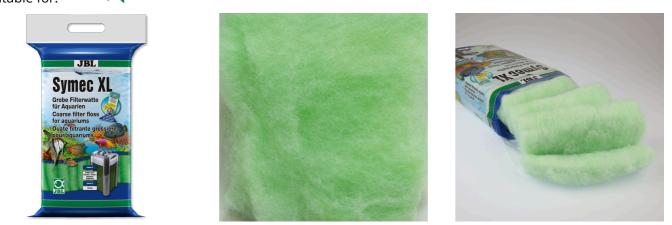

### JBL Symec XL

Coarse filter wool to remove all types of water cloudiness

Suitable for: < 🖈 🔩

- Fast removal of all types of cloudiness in freshwater and marine aquariums: coarse filter wool for aquarium filters
- Easy to use: select quantity of wool (suitable for all filters) as required. Insert as last filter stage. Removal required when water flow rate decreases.
- Crystal-clear water: filters off all types of cloudiness and particles. Although rinsing is possible we recommend exchanging it instead
- No release of pollutants and fibres fully synthetic, residue-free filter wool
- Contents: 1 pack of coarse filter wool for aquarium filters

Easy to use

Put corresponding amount of filter wool as last filter stage into the filter. Avoid gaps between the inner wall and filter.

Can be used without fear of side effects No release of pollutants into the aquarium thanks to residue-free wool.