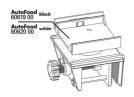

Black automatic feeder for aquarium fish

Suitable for:

- Practical automatic feeder: automatic feeding for aquarium fish For all granulates from 1 to 3 mm
- Easy to set: up to 4 feeds per day with individual food quantities. Holds up to 125 ml and can be extended to 375 ml by screwing on a 250 ml food tin
- On/off switch for manual operation, easy adjustment of feeding times and quantity. With adapter ring for JBL PRONOVO tins 250 ml
- Air connection to keep food dry, universal attachment by suction cup or holder clamp (rotates 360° on its holder)
- Package contents: automatic feeder for aquarium fish with holders and 3 x 1.5 V AA batteries and adapter ring for 250 ml JBL PRONOVO tins

JBL AutoFood Food Chamber Lid

Automatic feeding JBL's practical automatic feeder is designed for the automatic feeding of aquarium fish. The feeder is suitable for all granulates up to 3 mm. Flakes, tablets and sticks cannot be moved on properly in the screw conveyor.

The automatic feeder is available in white and black.

Feeds up to 4 times a day
The JBL PRONOVO AutoFood can be programmed for up to 4 feeds a day. The feeder has an on/off
switch for manual operation. The feeding times and quantity can be easily set on the display. The feeder has an air connection to keep food dry.

The feeder can be mounted by suction cups or with a sturdy clamp mount. The holder can be rotated through 360 °.

With the help of an included adapter ring, the JBL PRONOVO 250 ml tins also fit on the automatic feeder if the volume is to be increased from 125 ml to 375 ml. Otherwise the food is filled into the feeder - then the format of the tin does not matter.