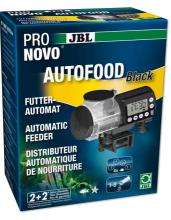

Black automatic feeder for aquarium fish

Suitable for:

- Practical automatic feeder: automatic feeding for aquarium fish For all granulates from 1 to 3 mm
- Easy to set: up to 4 feeds per day with individual food quantities. Holds up to 125 ml and can be extended to 375 ml by screwing on a 250 ml food tin
- On/off switch for manual operation, easy adjustment of feeding times and quantity. With adapter ring for JBL PRONOVO tins 250 ml
- Air connection to keep food dry, universal attachment by suction cup or holder clamp (rotates 360° on its holder)
- Package contents: automatic feeder for aquarium fish with holders and 3 x 1.5 V AA batteries and adapter ring for 250 ml JBL PRONOVO tins

JBL AutoFood Food Chamber Lid

Automatic feeding JBL's practical automatic feeder is designed for the automatic feeding of aquarium fish. The feeder is suitable for all granulates up to 3 mm. Flakes, tablets and sticks cannot be moved on properly in the screw conveyor.

The automatic feeder is available in white and black.

Feeds up to 4 times a day
The JBL PRONOVO AutoFood can be programmed for up to 4 feeds a day. The feeder has an on/off
switch for manual operation. The feeding times and quantity can be easily set on the display. The feeder has an air connection to keep food dry.