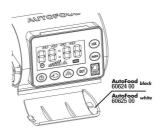

The automatic feeder is available in white and black.

Feeds up to 4 times a day
The JBL PRONOVO AutoFood can be programmed for up to 4 feeds a day. The feeder has an on/off
switch for manual operation. The feeding times and quantity can be easily set on the display. The feeder has an air connection to keep food dry.

The feeder can be mounted by suction cups or with a sturdy clamp mount. The holder can be rotated through 360 °.

With the help of an included adapter ring, the JBL PRONOVO 250 ml tins also fit on the automatic feeder if the volume is to be increased from 125 ml to 375 ml. Otherwise the food is filled into the feeder - then the format of the tin does not matter.