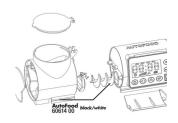

Complete suction cup set (2x) for JBL Autofood

Complete holder kit for JBL Autofood

JBL Autofood Knife for tin sealing

JBL Autofood Auger

JBL AutoFood transparent food container set

JBL AutoFood End cap

JBL AutoFood Battery compartment lid

JBL AutoFood Food Chamber Lid

Automatic feeding JBL's practical automatic feeder is designed for the automatic feeding of aquarium fish. The feeder is suitable for all granulates up to 3 mm. Flakes, tablets and sticks cannot be moved on properly in the screw conveyor.