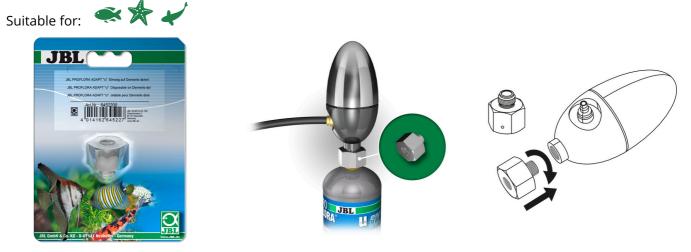

## JBL PROFLORA ADAPT u disposal for Dennerle

Adapter for Dennerle pressure reducer+JBL disp. CO2 bottles

- Makes the Dennerle pressure reducer suitable for disposable bottles u500 (M10 x 1)
- To assemble: screw the adapter into the pressure reducer, then screw the pressure reducer onto the bottle u500
- Enables you to screw the pressure reducer (thread M10 x 1.25) t onto u500 disposable bottles with thread M10 x 1
- Dimensions (l/h/w): 22/22/22 mm
- Package contents: adapter for pressure reducer, PROFLORA ADAPT