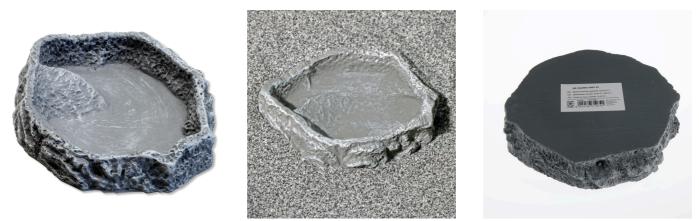

### JBL ReptilBar GREY Product information

Function and decoration ReptilBar is for individual designs in terrariums. It offers both functionality and decoration. The bowl can be used as a feeding, drinking or bathing item.

Non-dangerous for dwellers JBL's ReptilBar is made of a non-toxic, through-dyed resin. It does not emit any harmful substances. The bowl has a heavy-duty, stable design to prevent accidental knocking over. The small "rescue ladder" prevents feeder animals, which sometimes end up in drinking bowls, from drowning. ReptilBar is available in various colours and sizes. The bowl is dishwasher-proof to 65 °C.