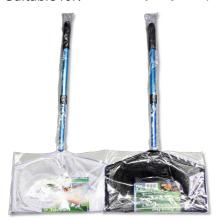

### JBL Pond Net, short

Pond net with 90 cm telescopic handle

Suitable for:

- Catching pond fish gently: robust net with aluminium handle
- Telescopic handle expandable to 90 cm, with handle reinforcement
- To make catching fish easier: stable net fabric, particularly durable netting, reinforced handle for daily
- Available with fine-meshed white or coarse meshed black net
- Contents: 1 JBL pond net with telescopic handle, 90 cm length, 30.5 x 20.5 cm

## Product information

TO MAKE CATCHING FISH EASIER With the JBL fish net you can catch the fish without causing stress or injury. The pond catch net has a telescopic aluminium handle and a robust net. Is also often used for removing leaves from the pond