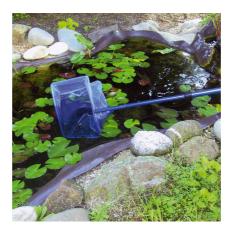

## Product information

TO MAKE CATCHING FISH EASIER With the JBL fish net you can catch the fish without causing stress or injury. The pond catch net has a telescopic aluminium handle and a robust net. Is also often used for removing leaves from the pond