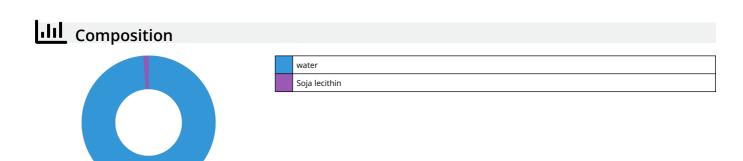

Size                          | -                                  |
| Content for                   | -                                  |
| Filter container volume       | -                                  |
| Volume filter media           | -                                  |
| Hose connections pressure/out | -                                  |
| Hose connections suction/in   | -                                  |



Date: 01.01.2024 Produced by:







| Technical data |   |
|----------------|---|
| Delivery head  | - |









| Food type        | vitamins / minerals                      |
|------------------|------------------------------------------|
| Sub product type | supplementary food for terrarium animals |
| Dosing           |                                          |





Country: Philippines Language: English









### Additional information for the specialist trade sector

| Article data         |                                 |
|----------------------|---------------------------------|
| Product name         | JBL PROTERRA REPTILE FLUID 50ml |
| Art. No.             | 7253100                         |
| VAT                  | 19%                             |
| Sales unit (SU)      | 6                               |
| Volume packaging     | 0.4071                          |
| Dimensions (l/w/h)   | 36 mm/79 mm/143 mm              |
| Layer                | 378                             |
| Pallet               | 1512                            |
| Category of products | 1                               |
| Customs tariff       | 29369000