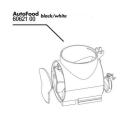

Date: 01.01.2024 Produced by:

Complete suction cup set (2x) for JBL Autofood

Complete holder kit for JBL Autofood

JBL Autofood Knife for tin sealing

JBL Autofood Auger

JBL AutoFood transparent food container set

JBL AutoFood End cap

JBL AutoFood Battery compartment lid

JBL AutoFood Food Chamber Lid

Automatic feeding JBL's practical automatic feeder is designed for the automatic feeding of aquarium fish. The feeder is suitable for all granulates up to 3 mm. Flakes, tablets and sticks cannot be moved on properly in the screw conveyor.