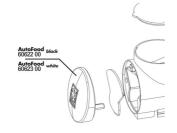

Date: 01.01.2024 Produced by:

Complete suction cup set (2x) for JBL Autofood

Complete holder kit for JBL Autofood

JBL Autofood Knife for tin sealing

JBL Autofood Auger

JBL AutoFood transparent food container set

The feeder can be mounted by suction cups or with a sturdy clamp mount. The holder can be rotated through 360 °.

With the help of an included adapter ring, the JBL PRONOVO 250 ml tins also fit on the automatic feeder if the volume is to be increased from 125 ml to 375 ml. Otherwise the food is filled into the feeder - then the format of the tin does not matter.