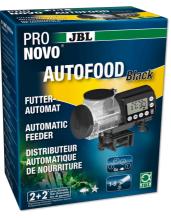

Black automatic feeder for aquarium fish

Suitable for:

- Practical automatic feeder: automatic feeding for aquarium fish For all granulates from 1 to 3 mm
- Easy to set: up to 4 feeds per day with individual food quantities. Holds up to 125 ml and can be extended to 375 ml by screwing on a 250 ml food tin
- On/off switch for manual operation, easy adjustment of feeding times and quantity. With adapter ring for JBL PRONOVO tins 250 ml
- Air connection to keep food dry, universal attachment by suction cup or holder clamp (rotates 360° on its holder)
- Package contents: automatic feeder for aquarium fish with holders and 3 x 1.5 V AA batteries and adapter ring for 250 ml JBL PRONOVO tins

JBL AutoFood End cap

JBL AutoFood Battery compartment lid

JBL AutoFood Food Chamber Lid

Automatic feeding JBL's practical automatic feeder is designed for the automatic feeding of aquarium fish. The feeder is suitable for all granulates up to 3 mm. Flakes, tablets and sticks cannot be moved on properly in the screw conveyor.

The automatic feeder is available in white and black.

Feeds up to 4 times a day
The JBL PRONOVO AutoFood can be programmed for up to 4 feeds a day. The feeder has an on/off
switch for manual operation. The feeding times and quantity can be easily set on the display. The feeder has an air connection to keep food dry.