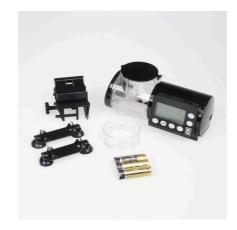

Date: 01.01.2024 Produced by:

Complete suction cup set (2x) for JBL Autofood

Complete holder kit for JBL Autofood

JBL Autofood Knife for tin sealing

JBL Autofood Auger

JBL AutoFood transparent food container set

The feeder can be mounted by suction cups or with a sturdy clamp mount. The holder can be rotated through 360 °.

With the help of an included adapter ring, the JBL PRONOVO 250 ml tins also fit on the automatic feeder if the volume is to be increased from 125 ml to 375 ml. Otherwise the food is filled into the feeder - then the format of the tin does not matter.