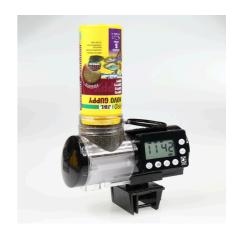

The automatic feeder is available in white and black.

Feeds up to 4 times a day
The JBL PRONOVO AutoFood can be programmed for up to 4 feeds a day. The feeder has an on/off
switch for manual operation. The feeding times and quantity can be easily set on the display. The feeder has an air connection to keep food dry.

The feeder can be mounted by suction cups or with a sturdy clamp mount. The holder can be rotated through 360 °.

With the help of an included adapter ring, the JBL PRONOVO 250 ml tins also fit on the automatic feeder if the volume is to be increased from 125 ml to 375 ml. Otherwise the food is filled into the feeder - then the format of the tin does not matter.