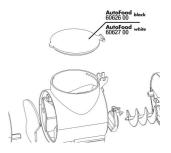

Date: 01.01.2024 Produced by:

Complete suction cup set (2x) for JBL Autofood

Complete holder kit for JBL Autofood

JBL Autofood Knife for tin sealing

JBL Autofood Auger

JBL AutoFood transparent food container set

JBL AutoFood End cap

JBL AutoFood Battery compartment lid

JBL AutoFood Food Chamber Lid

Automatic feeding JBL's practical automatic feeder is designed for the automatic feeding of aquarium fish. The feeder is suitable for all granulates up to 3 mm. Flakes, tablets and sticks cannot be moved on properly in the screw conveyor.