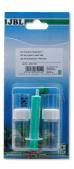

Quick test to determine the nitrite content

Suitable for:

- Nitrite is a toxic nitrogen compound, which is formed when the bacterial balance is disturbed or when setting up a new aquarium. The test shows the exact nitrite content of the water
- Laboratory comparator system to compensate the inherent water colour: fill glass vials with sample water, add reagents to one vial, place vials in holder, read values off colour chart
- Use: when setting up a new freshwater aquarium: daily for 3 weeks. For initial setup with marine water: once a week. For use with fish diseases or fish deaths
- You will find detailed information and troubleshooting tips about water analysis on the JBL website in Essentials/Aquarium or Pond
- Package contents: 1 nitrite test for approx. 50 measurements, incl. 2 reagents, 2 glass vials with screw caps, syringe, comparator block and colour scale. Reagent refill separately available

# JBL PROAQUATEST NO2 Nitrite Product details

| Article data             |                             |                            |
|--------------------------|-----------------------------|----------------------------|
| Product name             | JBL PROAQUATEST NO2 Nitrite | JBL PROAQUATEST NO2 REFILL |
| Art. No.                 | 2412300                     | 2412400                    |
| EAN number               | 4014162241238               | 4014162241245              |
| EAN as barcode           |                             |                            |
| For                      | 50 Tests                    | Refill                     |
| -                        | -                           | -                          |
| Expiry months            | 36                          | 36                         |
| RRP incl. VAT            | 17,99 €                     | 8,94 €                     |
| Base price               | -                           | -                          |
| Nominal filling quantity | -                           | -                          |
| Base quantity            | 1                           | 1                          |
| Gross weight             | 144.5 g                     | 59 g                       |
| Net weight               | 97 g                        | 31 g                       |
| Weight change            | -                           | -                          |