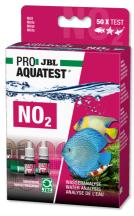

Quick test to determine the nitrite content

Suitable for:

- Nitrite is a toxic nitrogen compound, which is formed when the bacterial balance is disturbed or when setting up a new aquarium. The test shows the exact nitrite content of the water
- Laboratory comparator system to compensate the inherent water colour: fill glass vials with sample water, add reagents to one vial, place vials in holder, read values off colour chart
- Use: when setting up a new freshwater aquarium: daily for 3 weeks. For initial setup with marine water: once a week. For use with fish diseases or fish deaths
- You will find detailed information and troubleshooting tips about water analysis on the JBL website in Essentials/Aquarium or Pond
- Package contents: 1 nitrite test for approx. 50 measurements, incl. 2 reagents, 2 glass vials with screw caps, syringe, comparator block and colour scale. Reagent refill separately available

# JBL PROAQUATEST NO2 Nitrite Product details

| Article data             |                             |                            |
|--------------------------|-----------------------------|----------------------------|
| Product name             | JBL PROAQUATEST NO2 Nitrite | JBL PROAQUATEST NO2 REFILL |
| Art. No.                 | 2412300                     | 2412400                    |
| EAN number               | 4014162241238               | 4014162241245              |
| EAN as barcode           |                             |                            |
| For                      | 50 Tests                    | Refill                     |
| -                        | -                           | -                          |
| Expiry months            | 36                          | 36                         |
| RRP incl. VAT            | 17,99 €                     | 8,94 €                     |
| Base price               | -                           | -                          |
| Nominal filling quantity | -                           | -                          |
| Base quantity            | 1                           | 1                          |
| Gross weight             | 144.5 g                     | 59 g                       |
| Net weight               | 97 g                        | 31 g                       |
| Weight change            | -                           | -                          |