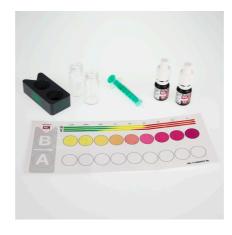

Quick test to determine the nitrite content

Suitable for:

- Nitrite is a toxic nitrogen compound, which is formed when the bacterial balance is disturbed or when setting up a new aquarium. The test shows the exact nitrite content of the water
- Laboratory comparator system to compensate the inherent water colour: fill glass vials with sample water, add reagents to one vial, place vials in holder, read values off colour chart
- Use: when setting up a new freshwater aquarium: daily for 3 weeks. For initial setup with marine water: once a week. For use with fish diseases or fish deaths
- You will find detailed information and troubleshooting tips about water analysis on the JBL website in Essentials/Aquarium or Pond
- Package contents: 1 nitrite test for approx. 50 measurements, incl. 2 reagents, 2 glass vials with screw caps, syringe, comparator block and colour scale. Reagent refill separately available

### Recommended nitrite values:

Freshwater aquarium (community aquarium): 0-0.2 mg/l Lake Malawi/Lake Tanganyika aquarium: 0-0.2 mg/l Plant aquarium with few fish (aquascaping): 0-0.2 mg/l Marine aquarium: 0-0.2 mg/l Pond: 0-0.2 mg/l