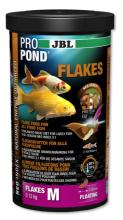

Flake food for all pond fish

Suitable for: 🖊

- Complete food with the right protein/fat ratio 3:1 in accordance with the NEO index which takes temperature, function, animal size and age into account
- With wheat, gammarus, salmon, shrimp, and seaweed for vigorous and healthy pond fish (at 10-30 °C water temperature)
- Food size M (5-20 mm) for fish from 10-35 cm
- Floating flakes with 12 % protein, 4 % fat, 1 % crude fibre and 2 % crude ash
- Complete food in practical resealable plastic bucket, which is lightproof and airproof to retain quality