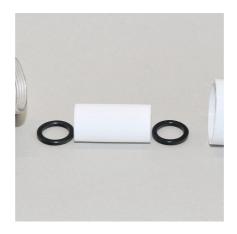

#### Replacement diaphragm for ProFlora Direct

Suitable for:

- Membrane ensures the finest atomization of the CO2 in the JBL diffuser ProFlora Direct
- Switch off filter; screw on diffuser, replace diaphragm and screw diffuser together again
- Finest atomization of the CO2 in the diffuser, high-quality material
- A yearly replacement of the diaphragm is recommended
- Package contents: replacement diaphragm for ProFlora Direct, Proflora Direct Membrane 12/16, 16/22, 19/25, incl. 2 seal rings.

The ProFlora Direct Membrane ensures the finest atomization of the CO2 in the diffuser and can be replaced with just a few single steps in the JBL ProFlora direct.

| Further information   |   |
|-----------------------|---|
| FAQ                   | ~ |
| Blog                  | ~ |
| Press                 | ~ |
| Laboratory/calculator | × |
| Worth reading         | ~ |
| Spare parts           | × |
| Video                 | ~ |
| GarantiePlus          | × |
| Instructions          | ~ |
| QR code               |   |