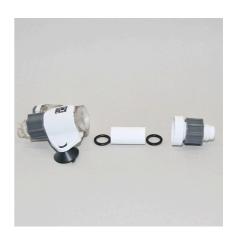

#### Replacement diaphragm for ProFlora Direct

Suitable for:

- Membrane ensures the finest atomization of the CO2 in the JBL diffuser ProFlora Direct
- Switch off filter; screw on diffuser, replace diaphragm and screw diffuser together again
- Finest atomization of the CO2 in the diffuser, high-quality material
- A yearly replacement of the diaphragm is recommended
- Package contents: replacement diaphragm for ProFlora Direct, Proflora Direct Membrane 12/16, 16/22, 19/25, incl. 2 seal rings.

#### Economical and direct

This practical JBL CO2 direct diffuser saves a diffuser in the aquarium, a bubble counter and a check valve. It even saves 20 % CO2 thanks to its ingenious functioning.

Easy to install

The ProFlora Direct Membrane ensures the finest atomization of the CO2 in the diffuser and can be replaced with just a few single steps in the JBL ProFlora direct.

| Further information   |   |
|-----------------------|---|
| FAQ                   | ~ |
| Blog                  | ~ |
| Press                 | ~ |
| Laboratory/calculator | × |
| Worth reading         | ~ |
| Spare parts           | × |
| Video                 | ~ |
| GarantiePlus          | × |
| Instructions          | ~ |
| QR code               |   |